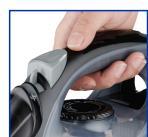

## **Croft Deluxe**

2000W Hotel Safety Steam Iron

- → DUAL SAFE Thermostat & Latest Technology Internal Fuse
- → ECO Auto Off Function for Extra Energy Saving & Environmental Protection
- Special Anti-drip feature to prevent water dripping through steam outlets after water cools
- → FUSION Anti-Leak New water tank assembly method using a wire frame and latest thermo-weld technology to prevent tank fracture
- → 3-way Auto-Cut off Safety Motion Sensor. 30 seconds unattended on soleplate or Side & 5 minutes Upright.
- → Super long 300cm cable
- → Anti-calc to remove the limescale build up
- → Auto Off Indicator Light
- → 300 ML Capacity water reservoir
- → Red In-Use Indicator Light
- → Includes Refil Beaker
- → UK or EU Plug variants