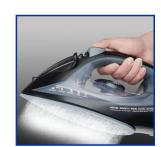

Weight 1.18 kg

Powerfull Burst of Steam & Spray Vertical & Horizontal

Release Button

Ceramic Soleplate