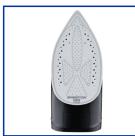

## Specifications

 Power
 220-240V, 50-60Hz

 Wattage
 2000W

 Capacity
 300ml

 Colour
 Black / Grey

 Plate Size
 22.8 x12.3 cm

Soleplate **Ceramic** 

Certification **CE, CB, GS, PAHS, UKCA APPROVED** 

Weight 1.18 kg

Powerfull Burst of Steam & Spray Vertical & Horizontal

Release Button

Ceramic Soleplate