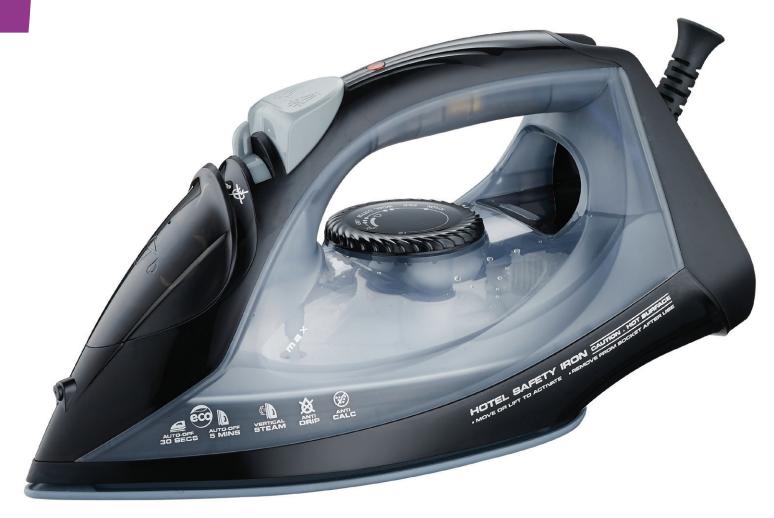

## **Croft Deluxe**

2000W Hotel Safety Steam Iron

- → DUAL SAFE Thermostat & Latest Technology Internal Fuse
- → ECO Auto Off Function for Extra Energy Saving & Environmental Protection
- Special Anti-drip feature to prevent water dripping through steam outlets after water cools
- → FUSION Anti-Leak New water tank assembly method using a wire frame and latest thermo-weld technology to prevent tank fracture
- → 3-way Auto-Cut off Safety Motion Sensor. 30 seconds unattended on soleplate or Side & 5 minutes Upright.
- → Super long 300cm cable
- → Anti-calc to remove the limescale build up
- → Auto Off Indicator Light
- → 300 ML Capacity water reservoir
- → Red In-Use Indicator Light
- → Includes Refil Beaker
- → UK or EU Plug variants

## Specifications

 Power
 220-240V, 50-60Hz

 Wattage
 2000W

 Capacity
 300ml

 Colour
 Black / Grey

 Plate Size
 22.8 x12.3 cm

Soleplate **Ceramic** 

Certification **CE, CB, GS, PAHS, UKCA APPROVED** 

Weight 1.18 kg

Powerfull Burst of Steam & Spray Vertical & Horizontal

Release Button

Ceramic Soleplate